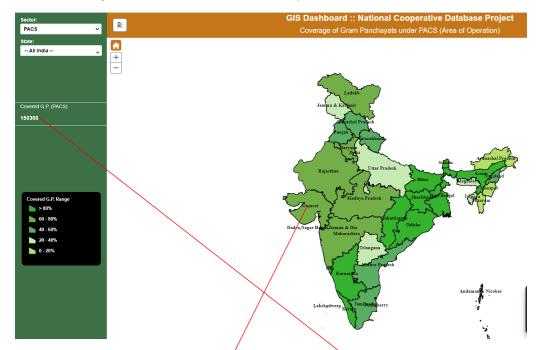

(i) Area of Operation under Co-ops: As we know every cooperative has a jurisdiction in terms of state/district/block and villages/urban localities as its area of operation. This report is presenting percentage coverage of field locations under area of operation of PACS or Dairy etc. and Gram Panchayat or villages where no cooperative is operational as on date. The coverage can be better understood from GIS map links provided under map sub menu.

Overall coverage in India under PACS (Area of Operation) Pic:

Clicking on any State will give the District wise coverage under PACS of that state which could be viewd in map and tabular format (in tabular format data could be viewd on click on the count in left section )