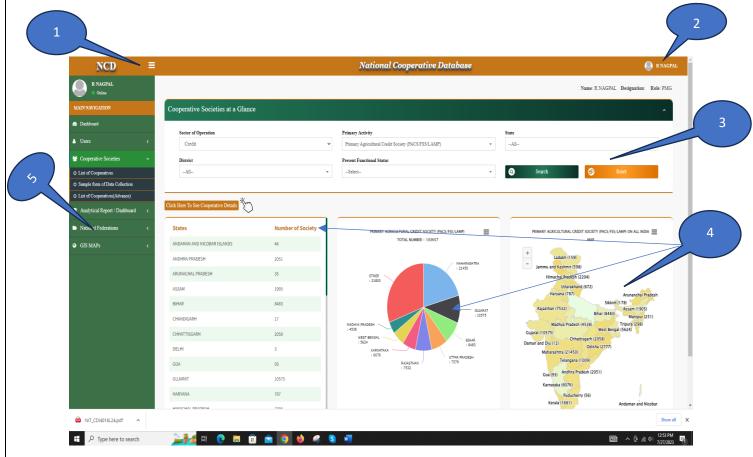

### 2. Post Login Landing Page Options

After Login user will get redirected to the landing page as per the role assigned to the user User will get the information of Cooperative societies at a glance in Tabular, Graphs and Map view

Details/ functionalities of Landing page are as follows: -

- a. Hide and Show Menu bar option, through which user can hide the menu options to enlarge the screen size
- b. User logout option, upon clicking on it user will get following option
  - a. Sign out through which user can sign out from the portal
  - b. Setting- it will allow the user to reset its password
- c. Search and filer section, user could filter the data displaying on the landing page Sector of operation wise, Primary activity wise, State wise, District wise and Present Functional Status wise. User have to select the values in the filter dropdown and click on search button to get the results

- d. Display of consolidated analytical data of cooperative society, this could be further filtered out user filter options specified in point no c
- e. The left side of the page has Menu bar which has Menu tabs viz. Dashboard, Users, Cooperative societies, Analytical Report / Dashboard, National Federations and GIS MAPS.
  - I. Dashboard, through this menu user will get the information in Graphs and charts, this will help the user to easily understand the data and information
  - II. Users, through this option user can change their password
  - III. Cooperative societies, this menu has sub menus viz. (i)
     List of cooperatives, (ii) Sample form of data Collection
     and (iii) List of Cooperatives (Advance)
  - IV. Analytical Report / Dashboard, this menu sub menus viz.
     (i) Area of Operation under Co-ops, (ii) Affiliation with federation / Union and (iii) Audit Status & Land availability for PACS
  - V. National Federations, this menu has sub menu national federation list, their details and list of members of each of these Federations.
  - VI. GIS MAPs, this menu has one submenu Map dashboard