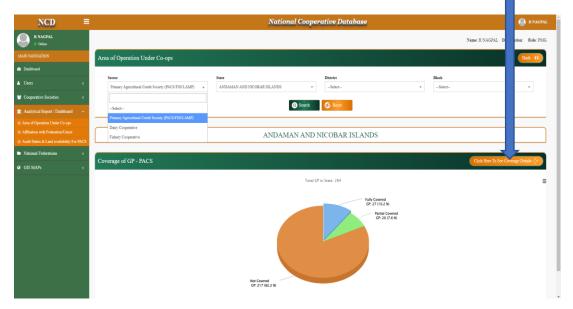

(i) Area of Operation under Co-ops: As we know every cooperative has a jurisdiction in terms of state/district/block and villages/urban localities as its area of operation. This report is presenting percentage coverage of field locations under area of operation of PACS or Dairy etc. and Gram Panchayat or villages where no cooperative is operational as on date. The coverage can be better understood from GIS map links provided under map sub menu.

On click of this submenu page will appear which have two sections.

a. In first section user can filter the data Sector wise, State wise, District wise and Block Wise. While chart indicates covered and not covered gram panchayats, one can also get the names of GPs and Villages where cooperatives are operating by selecting state, district, block of your choice.

Overall coverage in India under PACS (Area of Operation) Pic:

Clicking on any State will give the District wise coverage under PACS of that state which could be viewd in map and tabular format (in tabular format data could be viewd on click on the count in left section )