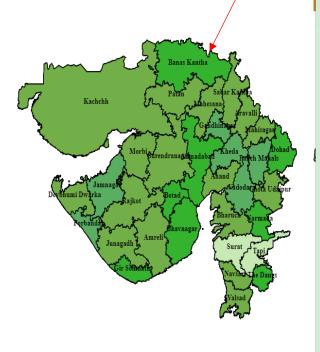

(i) Area of Operation under Co-ops: As we know every cooperative has a jurisdiction in terms of state/district/block and villages/urban localities as its area of operation. This report is presenting percentage coverage of field locations under area of operation of PACS or Dairy etc. and Gram Panchayat or villages where no cooperative is operational as on date. The coverage can be better understood from GIS map links provided under map sub menu.

On click of this submenu page will appear which have two sections.

a. In first section user can filter the data Sector wise, State wise, District wise and Block Wise. While chart indicates covered and not covered gram panchayats, one can also get the names of GPs and Villages where cooperatives are operating by selecting state, district, block of your choice.

Overall coverage in India under PACS (Area of Operation) Pic:

Clicking on any State will give the District wise coverage under PACS of that state which could be viewd in map and tabular format (in tabular format data could be viewd on click on the count in left section )

Same way block wise data of any district could be viewed in Map or tabular format

| Covered Panchayat × |                    |       |                |           |             |         |             |  |  |
|---------------------|--------------------|-------|----------------|-----------|-------------|---------|-------------|--|--|
|                     | State/U.T. : GU    | JARAT | $\overline{\}$ |           |             |         |             |  |  |
|                     |                    |       |                |           |             |         |             |  |  |
| Sr.                 | District           | DACE  | Panchayat      | Covered   | Not Covered | Covered | Not Covered |  |  |
| No.                 | District           | FACS  | Fanchaya       | Panchayat | Panchayat   | %       | %           |  |  |
| 1                   | AHMADABAD          | 466   | 469            | 399       | 70          | 85.07   | 14.93       |  |  |
| 2                   | AMRELI             | 403   | 601            | 383       | 218         | 63.73   | 36.27       |  |  |
| 3                   | ANAND              | 220   | 351            | 225       | 126         | 64.10   | 35.90       |  |  |
| 4                   | ARVALLI            | 295   | 322            | 212       | 110         | 65.84   | 34.16       |  |  |
| 5                   | BANAS KANTHA       | 1894  | 879            | 752       | 127         | 85.55   | 14.45       |  |  |
| 6                   | BHARUCH            | 334   | 545            | 336       | 209         | 61.65   | 38.35       |  |  |
| 7                   | BHAVNAGAR          | 418   | 660            | 542       | 118         | 82.12   | 17.88       |  |  |
| 8                   | BOTAD              | 150   | 180            | 169       | 11          | 93.89   | 6.11        |  |  |
| 9                   | CHHOTAUDEPUR       | 206   | 343            | 251       | 92          | 73.18   | 26.82       |  |  |
| 10                  | DANG               | 57    | 100            | 82        | 18          | 82.00   | 18.00       |  |  |
| 11                  | DEVBHUMI<br>DWARKA | 171   | 245            | 153       | 92          | 62.45   | 37.55       |  |  |
| 12                  | DOHAD              | 94    | 577            | 518       | 59          | 89.77   | 10.23       |  |  |
| 13                  | GANDHINAGAR        | 178   | 359            | 173       | 186         | 48.19   | 51.81       |  |  |
| 14                  | GIR SOMNATH        | 476   | 329            | 274       | 55          | 83.28   | 16.72       |  |  |
| 15                  | JAMNAGAR           | 227   | 489            | 219       | 270         | 44.79   | 55.21       |  |  |
| 16                  | JUNAGADH           | 502   | 491            | 342       | 149         | 69.65   | 30.35       |  |  |
| 17                  | КАСНСНН            | 431   | 648            | 389       | 259         | 60.03   | 39.97       |  |  |
| 18                  | KHEDA              | 410   | 520            | 211       | 309         | 40.58   | 59.42       |  |  |
| 19                  | MAHESANA           | 455   | 611            | 384       | 227         | 62.85   | 37.15       |  |  |
| 20                  | Mahisagar          | 132   | 355            | 282       | 73          | 79.44   | 20.56       |  |  |
| 21                  | MORBI              | 183   | 351            | 218       | 133         | 62.11   | 37.89       |  |  |
| 22                  | NARMADA            | 128   | 222            | 188       | 34          | 84.68   | 15.32       |  |  |
| 23                  | NAVSARI            | 113   | 368            | 288       | 80          | 78.26   | 21.74       |  |  |
| 24                  | PANCH MAHALS       | 126   | 504            | 203       | 301         | 40.28   | 59.72       |  |  |
| 25                  | PATAN              | 477   | 486            | 376       | 110         | 77.37   | 22.63       |  |  |
| 26                  | PORBANDAR          | 94    | 148            | 73        | 75          | 49.32   | 50.68       |  |  |
| 27                  | RAJKOT             | 352   | 589            | 456       | 133         | 77.42   | 22.58       |  |  |
| 28                  | SABAR KANTHA       | 389   | 499            | 372       | 127         | 74.55   | 25.45       |  |  |
|                     |                    |       |                |           |             |         |             |  |  |