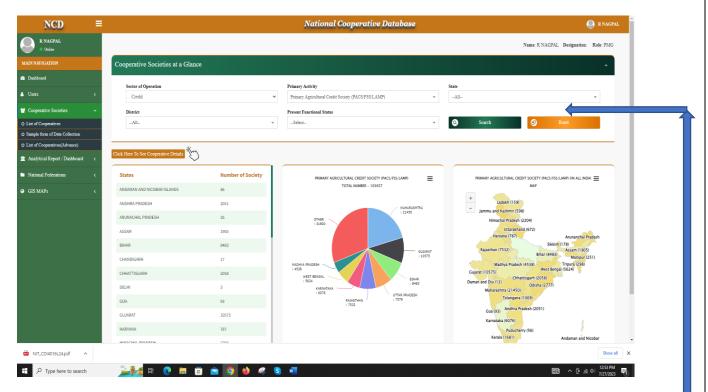

### 3.1 Reports, Search & Filters on Landing page

There are five options to filter the data using the search option by default data on the page will load for "CREDIT" in the "Sector of Operation" and "PACS/FSS/LAMP" in the "Primary Activity". This data could be further filtered out Sector of operation wise, Primary activity wise, State wise, District wise and Present Functional Status wise. User have to select the values in the filter dropdown and click on search button to get the results

Upon selecting the Sector of Operation, Primary activity, State, District, and functional status in filter options the data of Cooperative societies can be filtered out in Societies list, Pie Chart and Map

At the landing page clicking on the button above of the list of societies user will get the details of Primary Agricultural Credit Society (PACS/FSS/LAMP).

After clicking on the **see cooperatives details Button** user can view the details of PACS as shown in below pic.